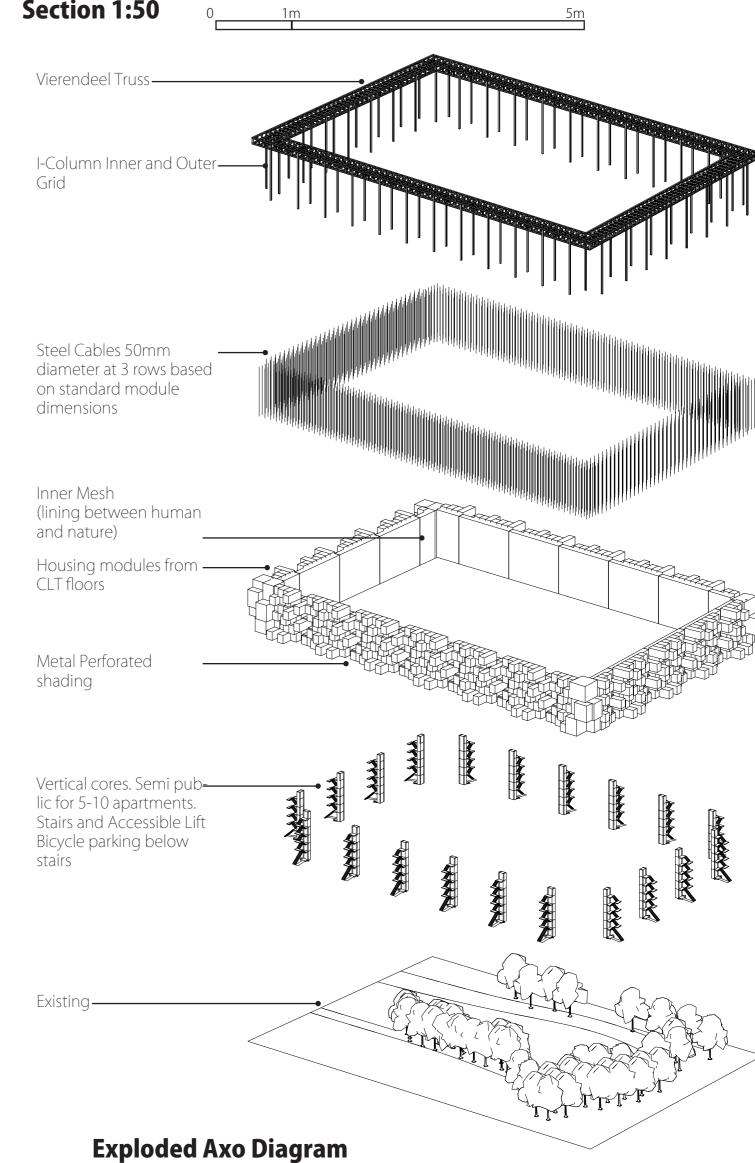

## XW990

Solar Panels

**Construction/Inhabitation Phasing Plan** 

For Better Connectivity 02 Preserve Nature Create first inset row of columns with initial mesh to start keeping humans out of the natural area. The mesh is lifted 200-500mm off the ground for ecology to continue traversing through. Bicycle Path 04 Expand Continue expanding housing linearly from one large bay frame to the next. Begin the south west public building construction to support with communal functions for the new and existing residents. The multi decade plan is to build individual modules out to the edge of the frame as a form of extension home renova-

tion. Individual inhabitants do this in their