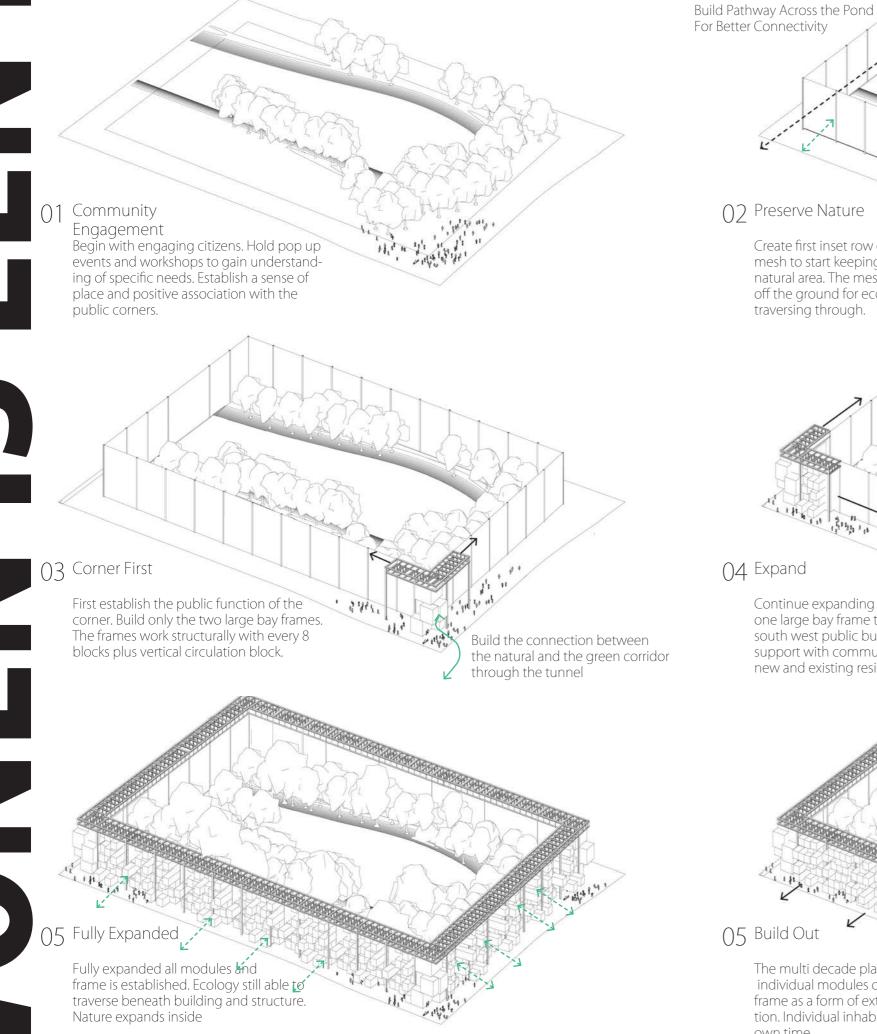

## XW990

Solar Panels

**Construction/Inhabitation Phasing Plan** 

For Better Connectivity 02 Preserve Nature Create first inset row of columns with initial mesh to start keeping humans out of the natural area. The mesh is lifted 200-500mm off the ground for ecology to continue traversing through. Bicycle Path 04 Expand Continue expanding housing linearly from one large bay frame to the next. Begin the south west public building construction to support with communal functions for the new and existing residents. The multi decade plan is to build individual modules out to the edge of the frame as a form of extension home renova-

tion. Individual inhabitants do this in their