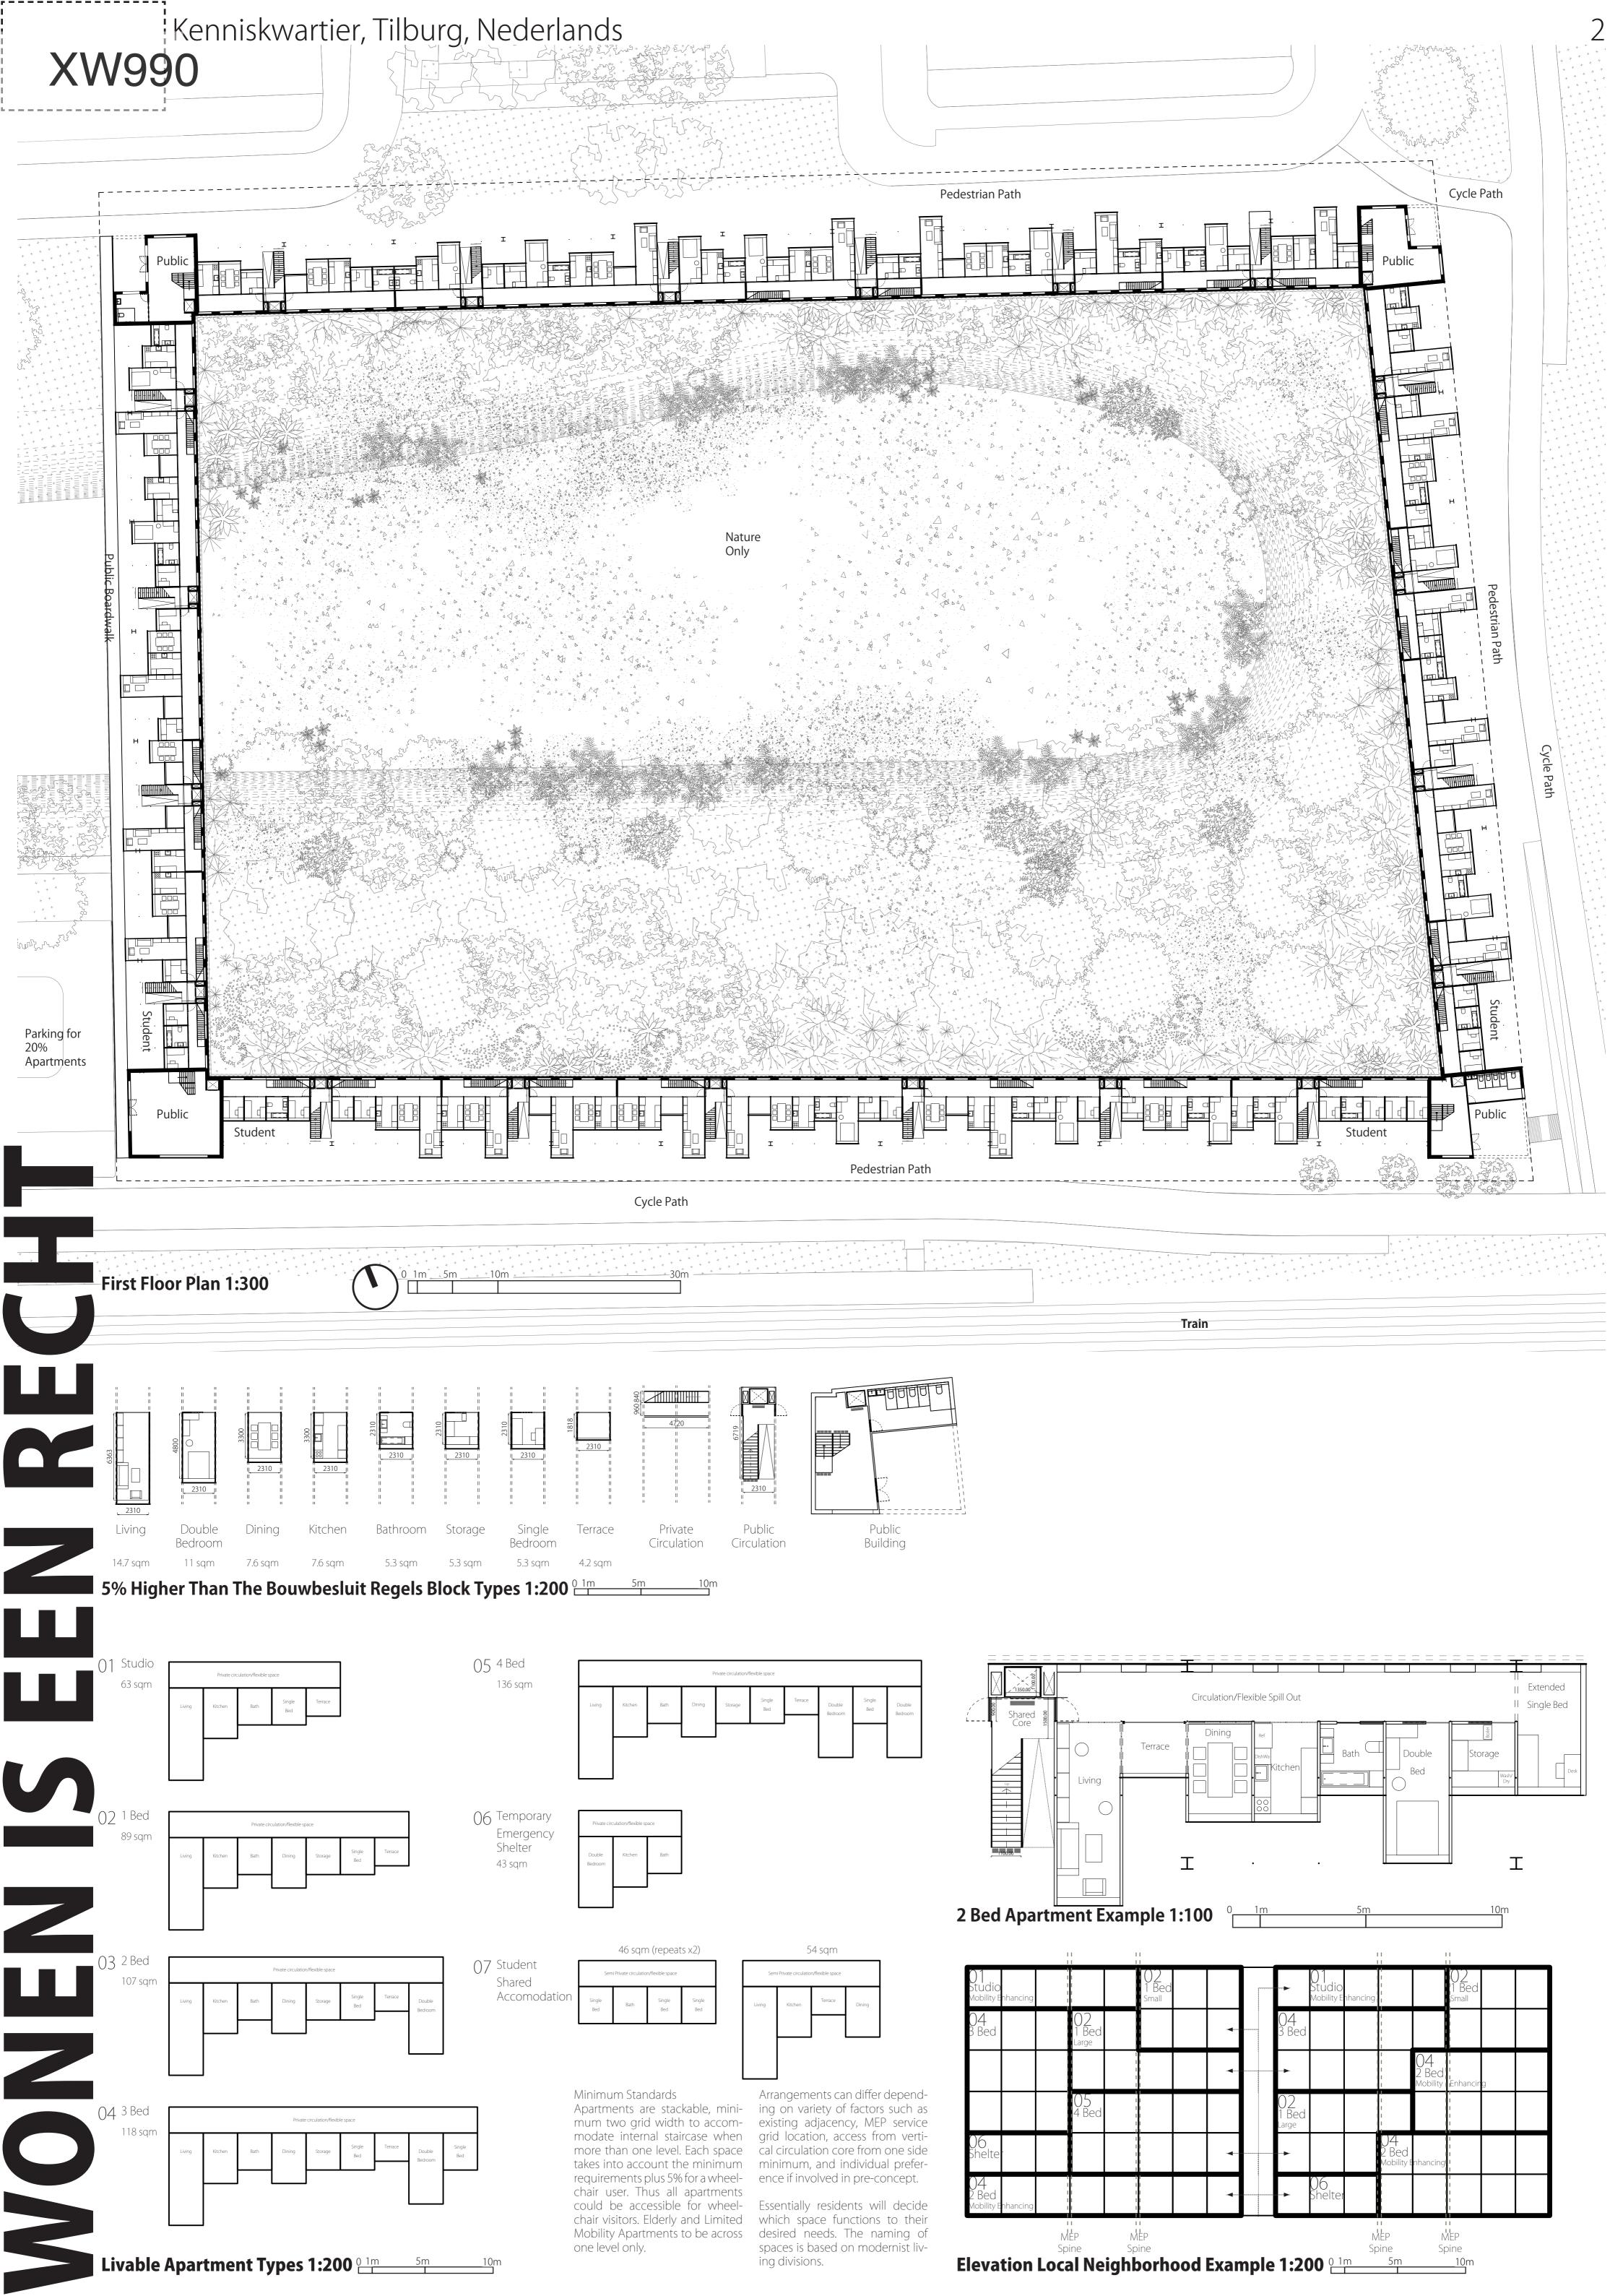

## XW990

Solar Panels

**Construction/Inhabitation Phasing Plan** 

For Better Connectivity 02 Preserve Nature Create first inset row of columns with initial mesh to start keeping humans out of the natural area. The mesh is lifted 200-500mm off the ground for ecology to continue traversing through. Bicycle Path 04 Expand Continue expanding housing linearly from one large bay frame to the next. Begin the south west public building construction to support with communal functions for the new and existing residents. The multi decade plan is to build individual modules out to the edge of the frame as a form of extension home renova-

tion. Individual inhabitants do this in their