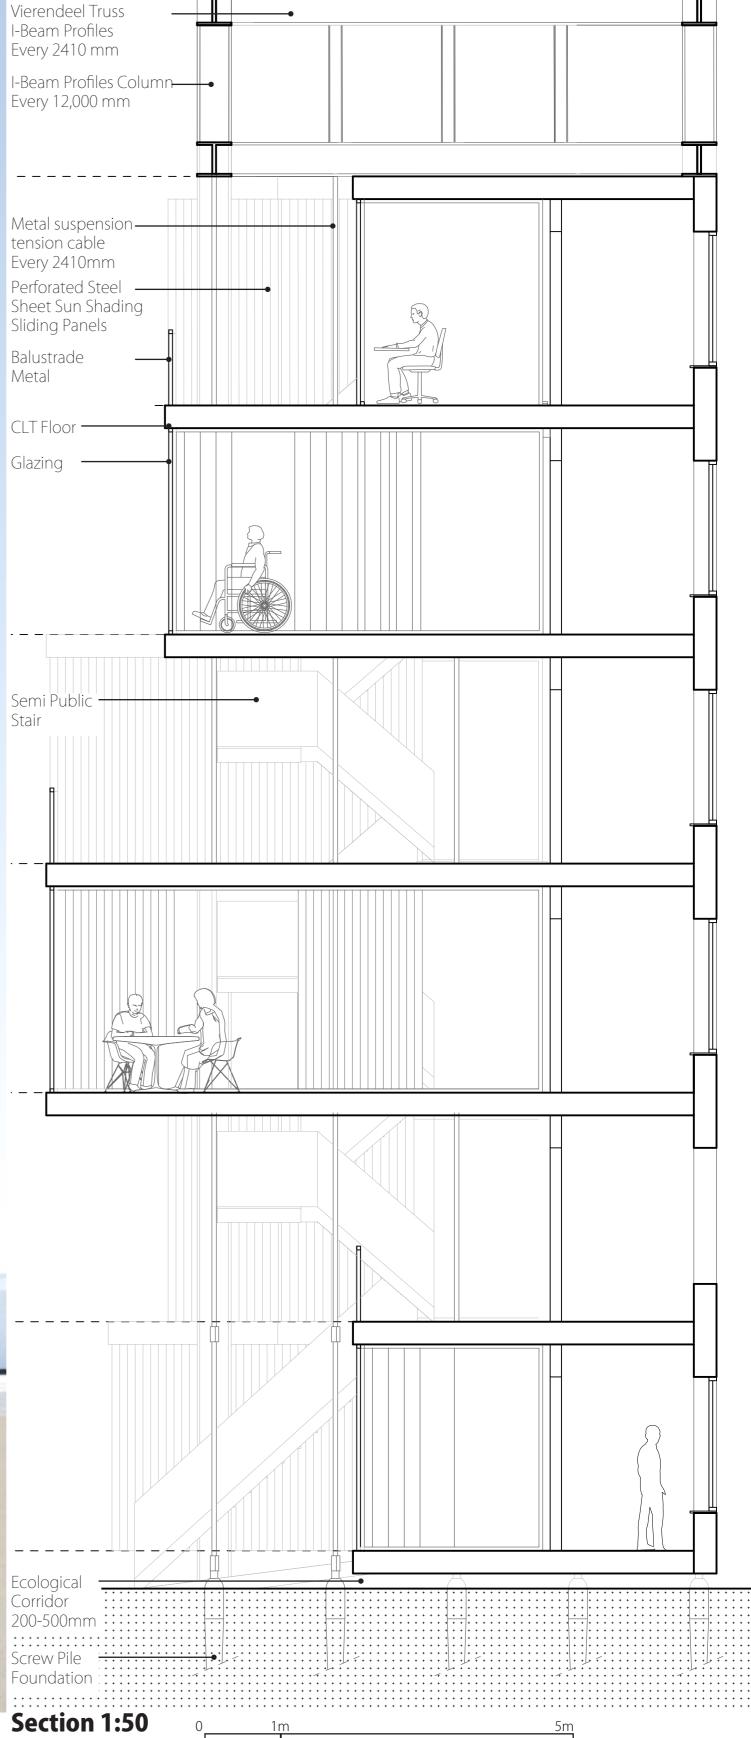

## XW990

Solar Panels

**Construction/Inhabitation Phasing Plan** 

For Better Connectivity 02 Preserve Nature Create first inset row of columns with initial mesh to start keeping humans out of the natural area. The mesh is lifted 200-500mm off the ground for ecology to continue traversing through. Bicycle Path 04 Expand Continue expanding housing linearly from one large bay frame to the next. Begin the south west public building construction to support with communal functions for the new and existing residents. The multi decade plan is to build individual modules out to the edge of the frame as a form of extension home renova-

tion. Individual inhabitants do this in their