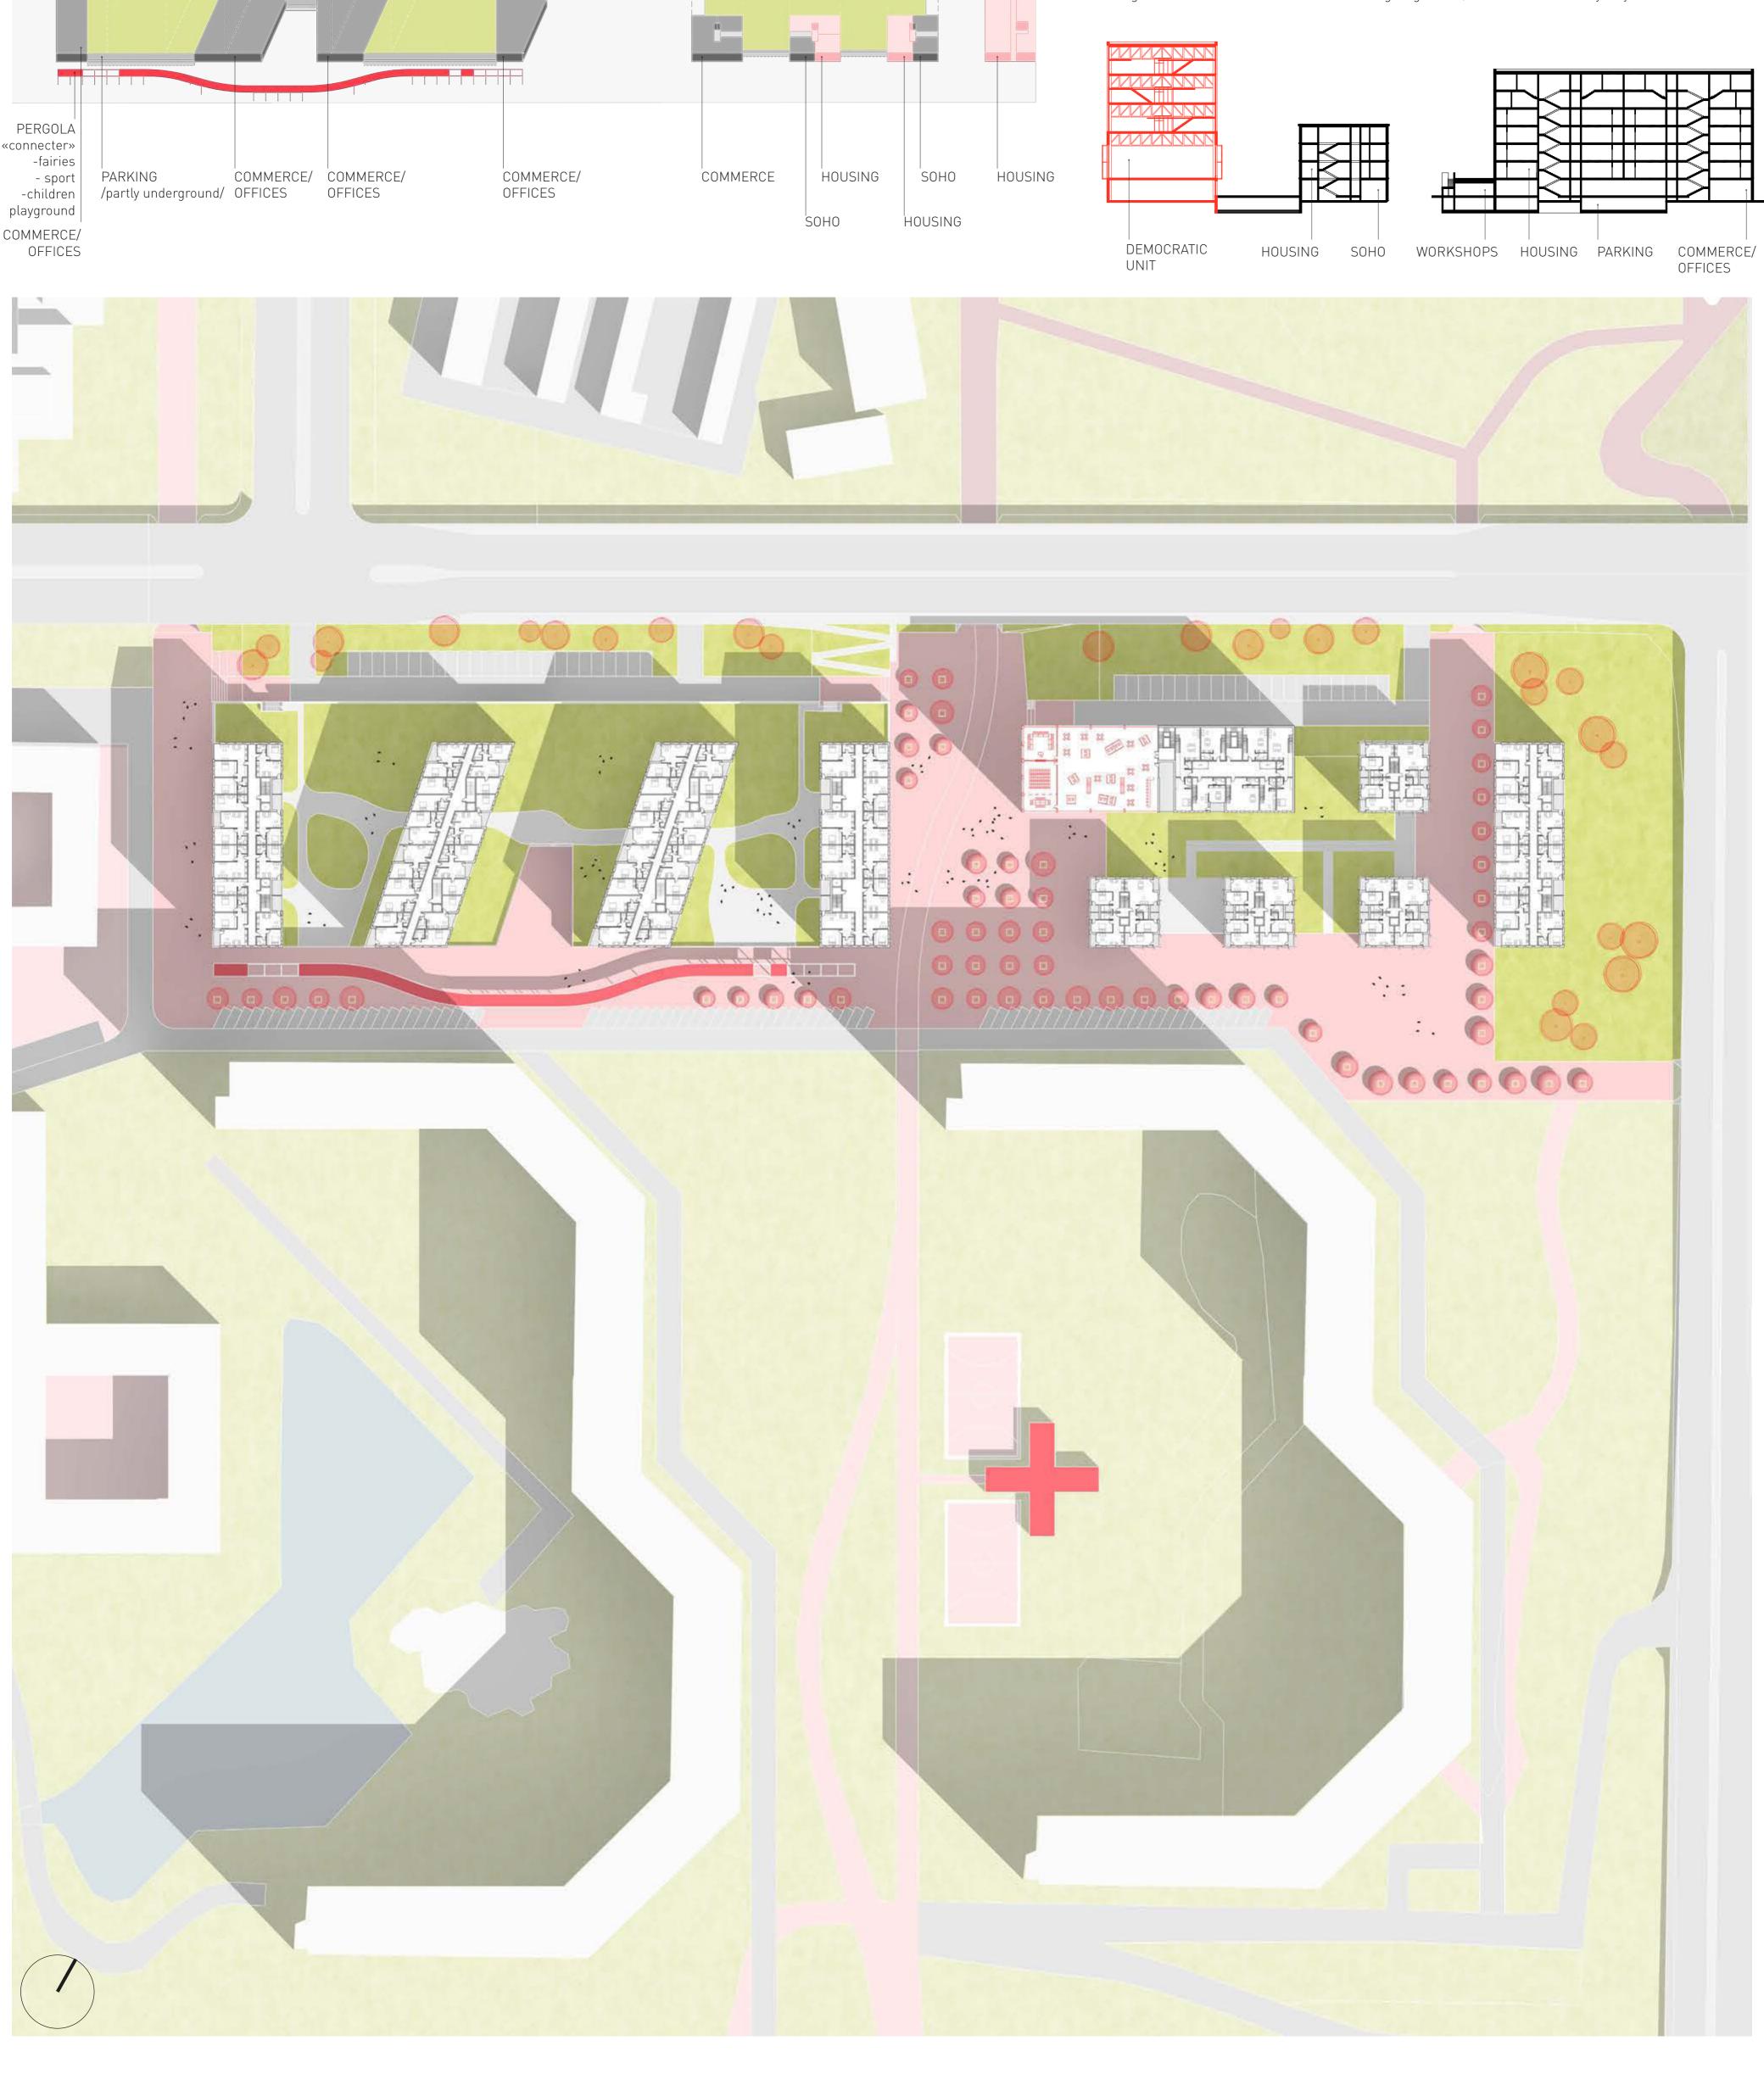

Such interactions can be proposed in farms, placed on roofs of existing parking buildings, or in workshops, placed near the smaller parking building along the way to the park.

The new complex of buildings offers new dwelling units for different groups of people: flats for rent and small units, to attract younger people, bigger flats with 2-4 bedrooms, for families. It also offers commercial and small office spaces. And quite important, that it saves farm and create new spaces for workshops and other small production, but for this time these functions are hidden from main pedestrian way.

PHASE 3

At the third phase of transforming this area for better neighbourhood, we add new typologies of living spaces and create new public spaces outside and inside of buildings, where we give freedom to neighbours to choose what functions they really need here.

But also idea of this phase is to create better connections not only inside of our neighbourhood, but also to make better connections with the rest of the city, by creating emphasises on bicycle and pedestian connetions with other parts.