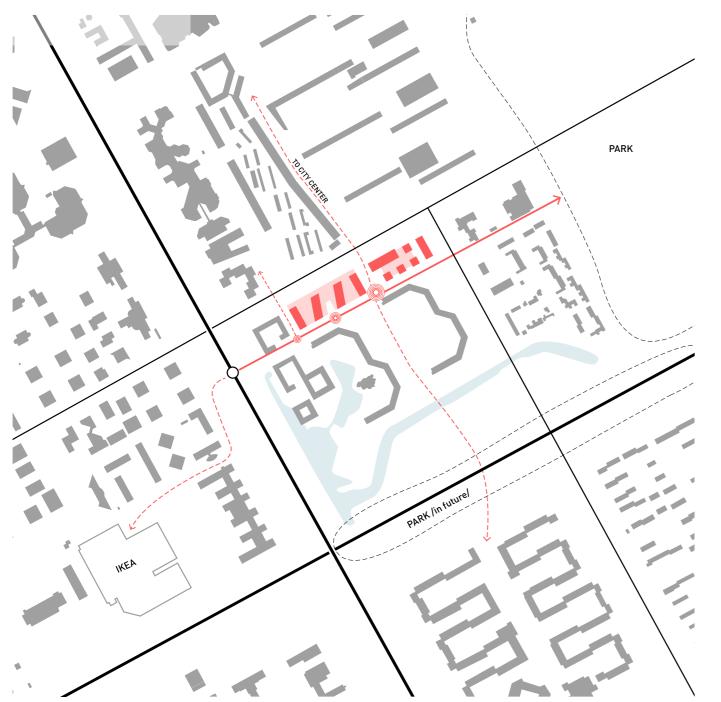

## STRATEGIC SITE

Area H-Buurt is situated quite far from the city 
To stimulate people to visit park, we created center, but has good transport connections with the rest of the city by public transport and cycle path, which goes through the project site.
And also this site works as connection to Nelson Mandela Park.

energetic centers along the main pedestrian path to attract people to go a bit further and further forward to park.