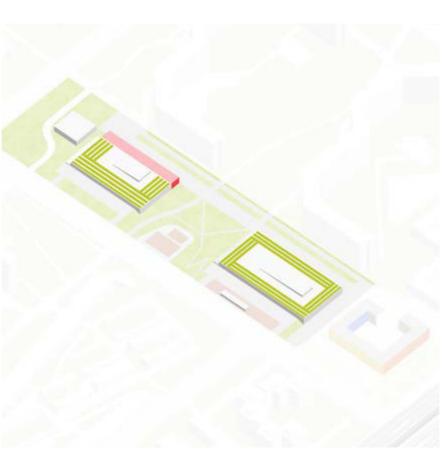

## PHASE 1

The goal of first phase is to create stronger social connections in existing neighbourhood. Creating new possibilities for interactions between people for achieving the same goal, works good for this purpose.

Such interactions can be proposed in farms, placed on roofs of existing parking buildings, or in workshops, placed near the smaller parking building along the way to the park.