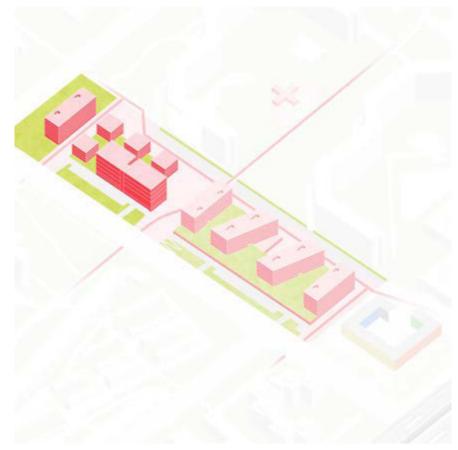

## PHASE 2

At the second phase we create a better place for communication inside of the neighbourhood and new posibilities for interactions. As new, wider pedestrian path with different kinds of activities.

The new complex of buildings offers new dwelling units for different groups of people: flats for rent and small units, to attract younger people, bigger flats with 2-4 bedrooms, for families. It also offers commercial and small office spaces. And quite important, that it saves farm and create new spaces for workshops and other small production, but for this time these functions are hidden from main pedestrian way.

PHASE 3

At the third phase of transforming this area for better neighbourhood, we add new typologies of living spaces and create new public spaces outside and inside of buildings, where we give freedom to neighbours to choose what functions they really need here.

But also idea of this phase is to create better connections not only inside of our neighbourhood, but also to make better connections with the rest of the city, by creating emphasises on bicycle and pedestian connetions with other parts.