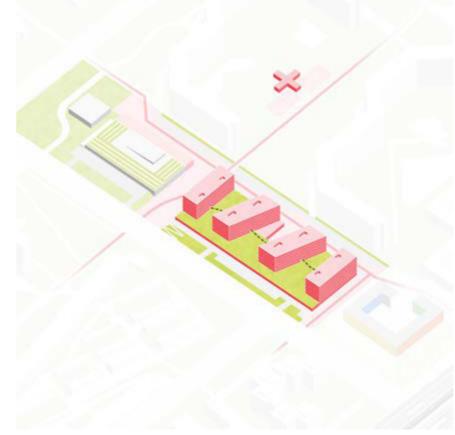

## PHASE 2

At the second phase we create a better place for communication inside of the neighbourhood and new posibilities for interactions. As new, wider pedestrian path with different kinds of activities.

The new complex of buildings offers new dwelling units for different groups of people: flats for rent and small units, to attract younger people, bigger flats with 2-4 bedrooms, for families. It also offers commercial and small office spaces. And quite important, that it saves farm and create new spaces for workshops and other small production, but for this time these functions are hidden from main pedestrian way.