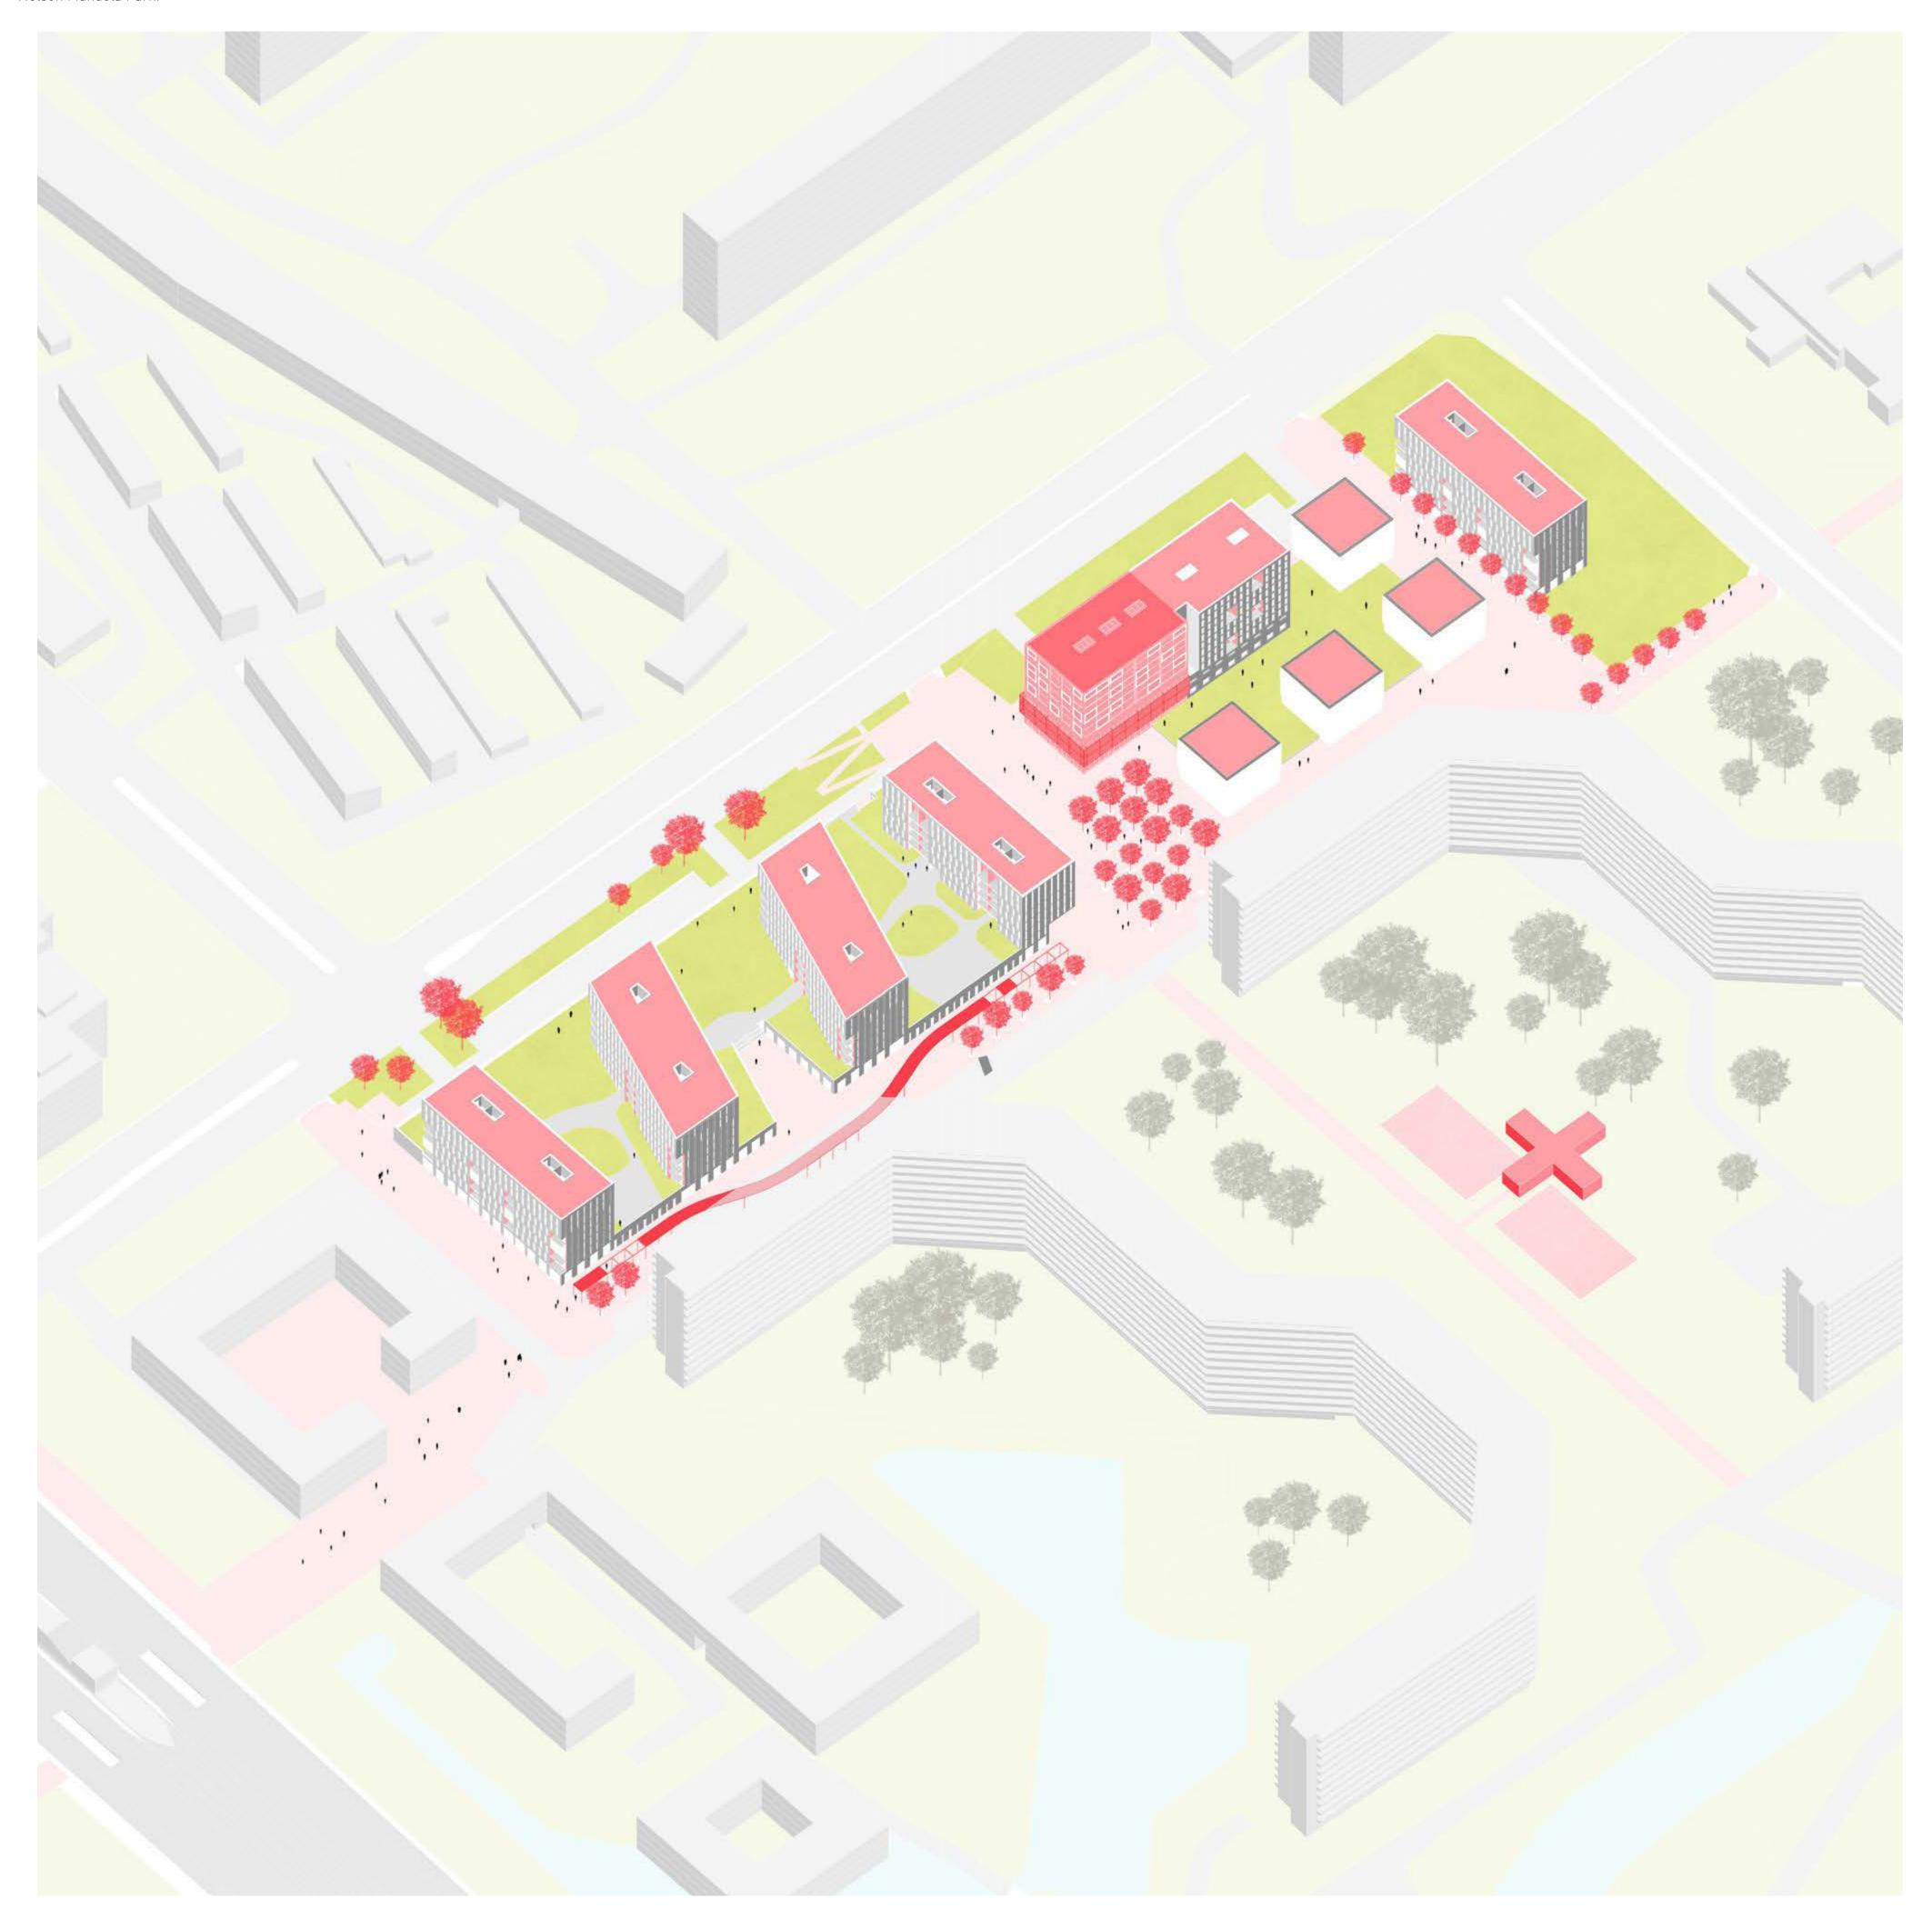

## PHASE 2

At the second phase we create a better place for communication inside of the neighbourhood and new posibilities for interactions. As new, wider pedestrian path with different kinds of activities.

The new complex of buildings offers new dwelling units for different groups of people: flats for rent and small units, to attract younger people, bigger flats with 2-4 bedrooms, for families. It also offers commercial and small office spaces. And quite important, that it saves farm and create new spaces for workshops and other small production, but for this time these functions are hidden from main pedestrian way.

PHASE 3

At the third phase of transforming this area for better neighbourhood, we add new typologies of living spaces and create new public spaces outside and inside of buildings, where we give freedom to neighbours to choose what functions they really need here.

But also idea of this phase is to create better connections not only inside of our neighbourhood, but also to make better connections with the rest of the city, by creating emphasises on bicycle and pedestian connetions with other parts.